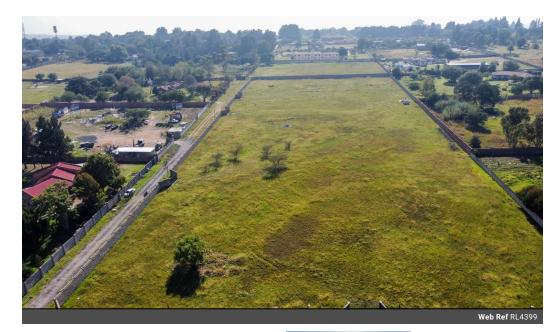

## Expansive Vacant Land for Versatile Use

Unlock the potential of this vast 2.5-hectare parcel of vacant land, offering endless possibilities for commercial ventures, storage solutions, and more. Situated in a prime location, this property presents an exceptional opportunity for those seeking space and flexibility.

Key Features:

1. Size and Flexibility:

Spanning 2.5 hectares, the land is subdivided into three lots, each measuring 8,500 square meters. Whether you require the entire 2.5 hectares or prefer a single 8,500-square-meter lot, this property offers the flexibility to accommodate your specific needs and aspirations.

2. Versatile Use:

The possibilities are endless on this expansive canvas. From parking trucks to setting up container-based businesses or other commercial ventures, the land provides a versatile platform for innovation and growth.