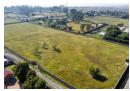

## Expansive Vacant Land for Versatile Use

Unlock the potential of this vast 2.5-hectare parcel of vacant land, offering endless possibilities for commercial ventures, storage solutions, and more. Situated in a prime location, this property presents an exceptional opportunity for those seeking space and flexibility.

Key Features:

1. Size and Flexibility:

Spanning 2.5 hectares, the land is subdivided into three lots, each measuring 8,500 square meters. Whether you require the entire 2.5 hectares or prefer a single 8,500-square-meter lot, this property offers the flexibility to accommodate your specific needs and aspirations.

2. Versatile Use:

The possibilities are endless on this expansive canvas. From parking trucks to setting up container-based businesses or other commercial ventures, the land provides a versatile platform for innovation and growth.