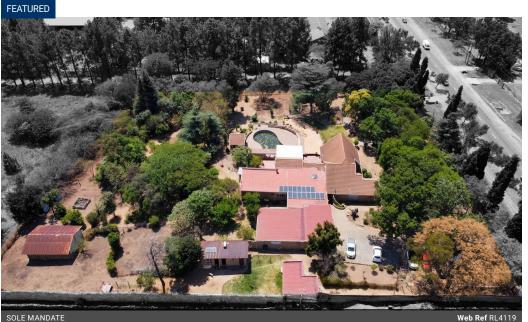

## IDEAL FOR BUSINESS AND FOR THE EXTENDED FAMILY

EXCLUSIVE MANDATE;

SITUATED ON ALLAN ROAD CLOSE TO N1 HIGHWAY AND SCHOOLS;

This Property is ideal for the Large family or to run your business from.

The Main house can be split into to separate dwellings;

Main house has 5 bedrooms, main has en suite, plus 2 family Bathrooms, there are 2 kitchens, Dining room, Lounge opens out to the entertainment area, another Lounge on the other side of the house with a fire place, and Pool. Large covered entertainment area by the Pool.

There are 2 cottages.

Each Cottage has 2 Bedrooms, Bathroom and open plan kitchen and lounge;

Staff quarters

## Features

| Pets Allowed | Yes |                     |       |           |
|--------------|-----|---------------------|-------|-----------|
| Interior     |     | Exterior            |       | Sizes     |
| Bedrooms     | 9   | Carports / Parkings | 4     | Land Size |
| Bathrooms    | 5   | Security            | No    |           |
| Kitchens     | 5   | Dom. Accom.         | 1     |           |
| Recep. Rooms | 4   | Pool                | Yes   |           |
| Furnished    | No  | Views               | False |           |

8.566m<sup>2</sup>