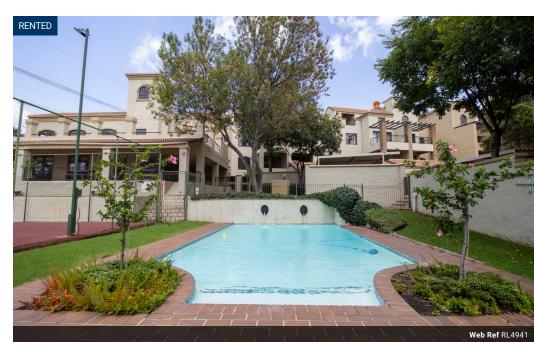

## Property Features:

- ✓ Spacious Open-Plan Living The kitchen, lounge, and dining area flow onto a covered patio, overlooking a lush, private garden. ✓ Well-Sized Bedrooms Both laminated floor bedrooms offer ample cupboard space.
- ✓ Full Bathroom Featuring a shower, bath, and vanity basin.
- ✓ Functional Kitchen Equipped with plenty of cupboard space, an electric hob, and oven.
  ✓ Secure & Well-Maintained Complex Enjoy access to a communal swimming pool, tennis courts, a clubhouse, and braai facilities - perfect..

## Features

| Pets Allowed | Yes |                     |      |            |                     |
|--------------|-----|---------------------|------|------------|---------------------|
| Interior     |     | Exterior            |      | Sizes      |                     |
| Bedrooms     | 2   | Carports / Parkings | 2    | Floor Size | 85m²                |
| Bathrooms    | 1   | Security            | Yes  | Land Size  | 8,474m <sup>2</sup> |
| Kitchens     | 1   | Pool                | Yes  |            |                     |
| Recep. Rooms | 2   | Views               | True |            |                     |
| Furnished    | No  |                     |      |            |                     |