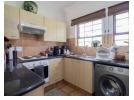

## Property Features:

- ✓ Spacious Open-Plan Living The kitchen, lounge, and dining area flow onto a covered patio, overlooking a lush, private garden. ✓ Well-Sized Bedrooms Both laminated floor bedrooms offer ample cupboard space.
- ✓ Full Bathroom Featuring a shower, bath, and vanity basin.
- ✓ Functional Kitchen Equipped with plenty of cupboard space, an electric hob, and oven.
  ✓ Secure & Well-Maintained Complex Enjoy access to a communal swimming pool, tennis courts, a clubhouse, and braai facilities - perfect..