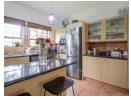

## Property Features:

- ✓ Spacious Open-Plan Living The kitchen, lounge, and dining area flow onto a covered patio, overlooking a lush, private garden. ✓ Well-Sized Bedrooms Both laminated floor bedrooms offer ample cupboard space.
- ✓ Full Bathroom Featuring a shower, bath, and vanity basin.
- ✓ Functional Kitchen Equipped with plenty of cupboard space, an electric hob, and oven.
  ✓ Secure & Well-Maintained Complex Enjoy access to a communal swimming pool, tennis courts, a clubhouse, and braai facilities - perfect..