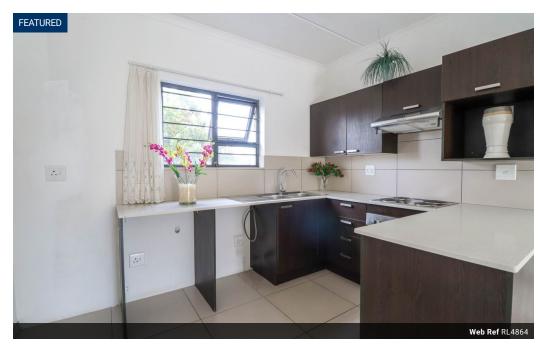

# Great location

Featuring a lovely light filled 2 bed 1 bath at The View. This open plan lounge and kitchen has great space.

The lounge can fit a three seater couch with ease. There are ample cupboards in the kitchen and space for a frdige and two under counter applicances.

The bedrooms are a fair size and tiled. There is good space for packing and hanging.

The bathroom features a bath shower.

The electricity is Pre-Paid, water will be billed monthly. Sewerage R708. 00pm.

This unit is perefect for a couple or small family.