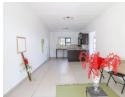

# Great location

Featuring a lovely light filled 2 bed 1 bath at The View. This open plan lounge and kitchen has great space.

The lounge can fit a three seater couch with ease. There are ample cupboards in the kitchen and space for a frdige and two under counter applicances.

The bedrooms are a fair size and tiled. There is good space for packing and hanging.

The bathroom features a bath shower.

The electricity is Pre-Paid, water will be billed monthly. Sewerage R708. 00pm.

This unit is perefect for a couple or small family.