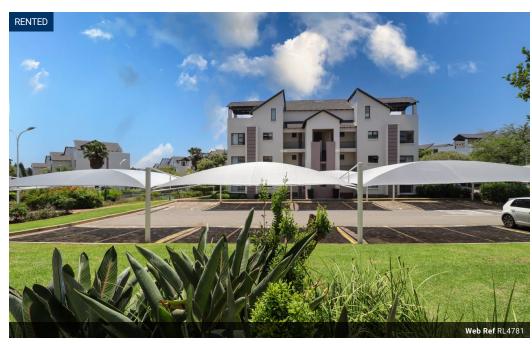

## 2 Bedroom Apartment Rented in Dainfern

R9,500 pm

Lease Period 12 months
Annual Escalation -

Availability 01 Mar 2025

Deposit R9,500

## Bright and Spacious

Well located in secure complex The View Dainfern. This sunny 2 bed 2 bath is on the ground floor. Featuring open plan lounge and kitchen.

The kitchen has space for a fridge and a washing machine. There are ample cupboards.

## Features

| Interior     |    | Exterior            |       | Sizes      |      |
|--------------|----|---------------------|-------|------------|------|
| Bedrooms     | 2  | Carports / Parkings | 2     | Floor Size | 75m² |
| Bathrooms    | 2  | Security            | Yes   |            |      |
| Kitchens     | 1  | Pool                | Yes   |            |      |
| Recep. Rooms | 1  | Views               | False |            |      |
| Furnished    | No |                     |       |            |      |