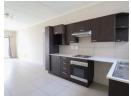

## Bright and Spacious

Well located in secure complex The View Dainfern. This sunny 2 bed 2 bath is on the ground floor. Featuring open plan lounge and kitchen.

The kitchen has space for a fridge and a washing machine. There are ample cupboards.