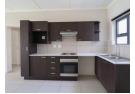

## Bright and Spacious

Well located in secure complex The View Dainfern. This sunny 2 bed 2 bath is on the ground floor. Featuring open plan lounge and kitchen.

The kitchen has space for a fridge and a washing machine. There are ample cupboards.