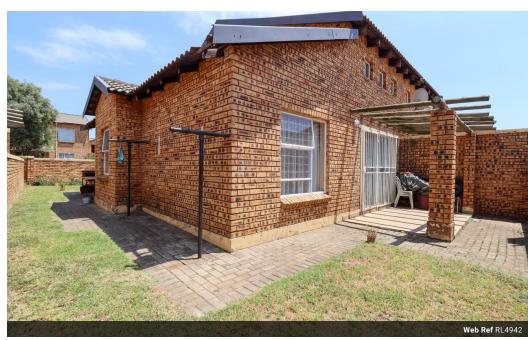

## Secure and Central

A beautiful family starter duplex in a very safe, quiet complex, with a lockable garage that can park up to 2 medium sized cars. Fitted kitchen with enough cupboard space, washing machine slot, oven hob and hoodie, plus a kitchen sink with hot and cold water mixer. A bathroom and toilet with a hand held shower. 2 fully fitted bedrooms with enough wardrobe space for clothes and shoes storage. There is an extra room upstairs that may be made into an office or extra bedroom. Enough play area or garden area at the back and sides with a well maintained lawn, plus a nice patio space.