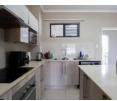

Natural light pours into all areas of this first floor, one-bedroomed, fully tiled apartment.

The neat, open-plan kitchen flows easily into a spacious dining room/lounge, which leads onto a wide balcony. There is plenty of cupboard space in the kitchen which includes an island, and space for a standard-sized fridge and one under-counter appliance.