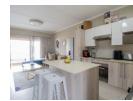

Natural light pours into all areas of this first floor, one-bedroomed, fully tiled apartment.

The neat, open-plan kitchen flows easily into a spacious dining room/lounge, which leads onto a wide balcony. There is plenty of cupboard space in the kitchen which includes an island, and space for a standard-sized fridge and one under-counter appliance.