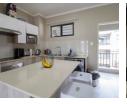

Natural light pours into all areas of this first floor, one-bedroomed, fully tiled apartment.

The neat, open-plan kitchen flows easily into a spacious dining room/lounge, which leads onto a wide balcony. There is plenty of cupboard space in the kitchen which includes an island, and space for a standard-sized fridge and one under-counter appliance.