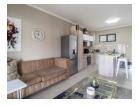

## Stunning Lock-up-and-go in sought-after complex

Modern and secure apartment with attractive finishes, located in the heart of a well-maintained and secure complex. Ideal for a work-from-home professional or a young couple.

Natural light pours into all areas of this first floor, one-bedroomed, fully tiled apartment.

The neat, open-plan kitchen flows easily into a spacious dining room/lounge, which leads onto a wide balcony. There is plenty of cupboard space in the kitchen which includes an island, and space for a standard-sized fridge and one under-counter appliance.