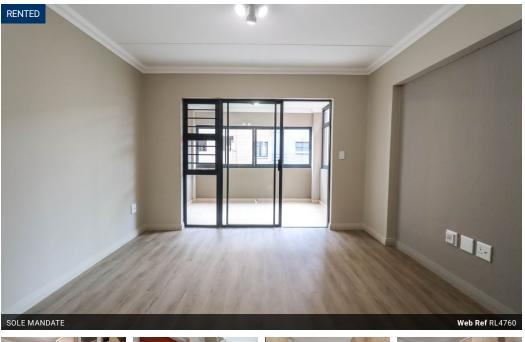

## Clean, shining and bright and brand new!!!

This 2nd floor unit is perfect for the young family, the entertainer or even a student or professional person....it consists of 2 bedrooms with built in cupboards, 1 full bathroom with bath tub, shower, basin and toilet, open plan lounge/kitchen area with lots of built in cupboards and space for your double door fridge and two electrical appliances. The lounge leads to an enclosed patio/ braai area with big aluminum sliding windows that allows lots of sun and fresh air. This area could also be used as a study or even a third bedroom.

Come and relax in this eco friendly estate with zebras, springbok and other buck species, a big waterhole with cement benches to relax and enjoy nature, hiking trails and jogging routes.

Each unit has its own carport and there is ample parking for visitors.