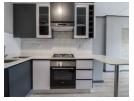

The inviting open plan lounge/dining area/kitchen is designed with modern finishes and has space for a dishwasher, washing machine and double door fridge as well as a microwave oven and breakfast nook.