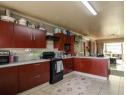

All bedrooms and the lounge fully airconditioned. Kitchen has plenty of cupboards and is open plan with the lounge. Two family

All bedrooms and the lounge fully airconditioned. Kitchen has plenty of cupboards and is open plan with the lounge. Two family bedrooms share a bathroom and the giant main bedroom has its own en-suite. Fenced in patio and braai area. This cottage is one of three on the property.