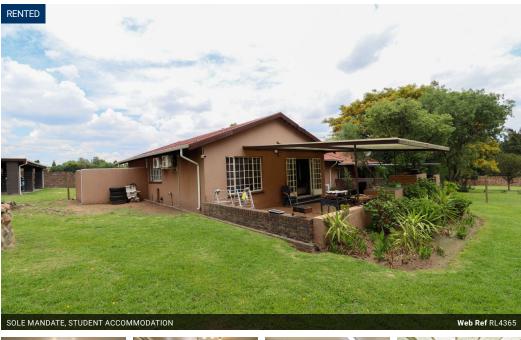

## Available Immediately

Spacious home, well looked after yard. Excellent security with solar lights, electric fence, electric gate and security gates on the unit. Large yard, suitable for small pets only.

All bedrooms and the lounge fully airconditioned. Kitchen has plenty of cupboards and is open plan with the lounge. Two family

All bedrooms and the lounge fully airconditioned. Kitchen has plenty of cupboards and is open plan with the lounge. Two family bedrooms share a bathroom and the giant main bedroom has its own en-suite. Fenced in patio and braai area. This cottage is one of three on the property.

Double carport. Prepaid electricity, metered water.

Call to view.