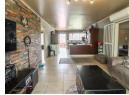

All bedrooms and the lounge fully airconditioned. Kitchen has plenty of cupboards and is open plan with the lounge. Two family

All bedrooms and the lounge fully airconditioned. Kitchen has plenty of cupboards and is open plan with the lounge. Two family bedrooms share a bathroom and the giant main bedroom has its own en-suite. Fenced in patio and braai area. This cottage is one of three on the property.