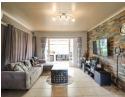

All bedrooms and the lounge fully airconditioned. Kitchen has plenty of cupboards and is open plan with the lounge. Two family

All bedrooms and the lounge fully airconditioned. Kitchen has plenty of cupboards and is open plan with the lounge. Two family bedrooms share a bathroom and the giant main bedroom has its own en-suite. Fenced in patio and braai area. This cottage is one of three on the property.