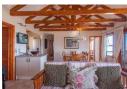

## Apartment on Mountainside

This lovely 2 bedroom apartment is the ideal home for a professional couple. Situated on the mountainside in a quiet close. Large open plan kitchen, lounge and dining-room with high ceilings and beautiful wooden rafters and floors. 2 Bathrooms, one en-suite. Large sun room leading off the lounge area are magnificentwith amazing views of Gordons Bay, False Bay and the Helderberg. Sliding doors open up onto a balcony. Sunsets Double garage with remote doors and entrance from the garage into the house. Palisade fencing and remote gates. This property has security cameras linked to indoor screen, an alarm system and internet connection optional.