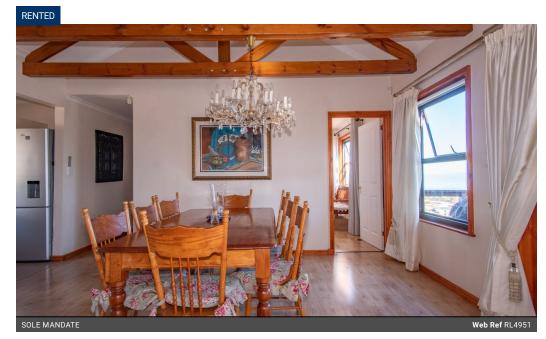

## Apartment on Mountainside

This lovely 2 bedroom apartment is the ideal home for a professional couple. Situated on the mountainside in a quiet close. Large open plan kitchen, lounge and dining-room with high ceilings and beautiful wooden rafters and floors. 2 Bathrooms, one en-suite. Large sun room leading off the lounge area are magnificentwith amazing views of Gordons Bay, False Bay and the Helderberg. Sliding doors open up onto a balcony. Sunsets Double garage with remote doors and entrance from the garage into the house. Palisade fencing and remote gates. This property has security cameras linked to indoor screen, an alarm system and internet connection optional.