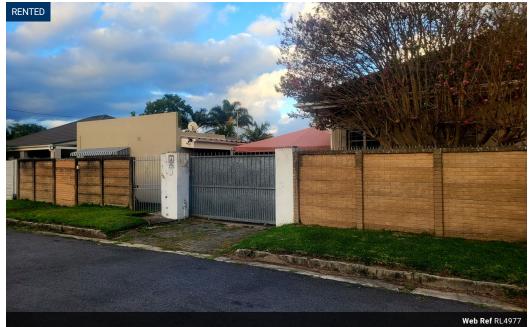

## 3 Bedroom Apartment Rented in Berea

This 3 bedroomed flat with an open plan kitchen, lounge and dining is available. There is a separate toilet and separate shower. There is parking for 1 car under carport and additional.parking for 2 cars in the yard. The flat is walking distance to both Selborne Primary and Port Rex High schools. The Berea Spar, banks, and garages are all a few meters away.

This is a corner property and tenants share access via two main gates.

Rental: 7500 BCM Services: R400 Deposit R 7500

Water and electricity are prepaid.