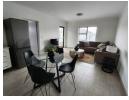

Come and join the Ridge family and rent an one bedroom unit in this sought after estate at R7 150-00 per month!

Experience sophisticated living in this one bedroom, one bathroom apartment with shower, basin and toilet, there are also units with only bath tub, basin and toilet, open plan lounge/dining area/kitchen where modern meets practicality. Built in cupboards and under counter oven and electric hob. The units with a shower have space for two electrical appliances like the washing machine and dishwasher, whereas the units with bath tubs only have space for one electrical appliance. Single carport and visitor's parking available.