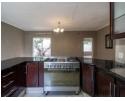

Specious bedrooms with ample cupboard space, modern full bathrooms and an open plan living/dining area. Well appointed kitchen with ample counter space and a stove that has gas hob and electric plates.