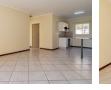

The spacious dining room/lounge flows easily into an open-plan, neat kitchen. There is plenty of cupboard space in the kitchen and space for a side-by-side fridge/freezer and two under-counter appliance.