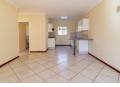

The spacious dining room/lounge flows easily into an open-plan, neat kitchen. There is plenty of cupboard space in the kitchen and space for a side-by-side fridge/freezer and two under-counter appliance.