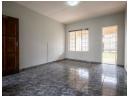

From the front door step directly into the living area with a secure covered patio beyond. The entire space is hygienically tiled throughout and move-in ready.

There is plenty of cupboard space in the open-plan kitchen which includes a breakfast nook with two stools, and space for a standard-sized fridge and two under-counter appliance.