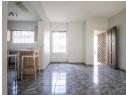

From the front door step directly into the living area with a secure covered patio beyond. The entire space is hygienically tiled throughout and move-in ready.

There is plenty of cupboard space in the open-plan kitchen which includes a breakfast nook with two stools, and space for a standard-sized fridge and two under-counter appliance.