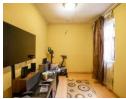

The house itself was turned into a 1 bedroom with a walk-in closet, and also has a fitted kitchen, bathroom, open lounge and dining room.

There are several outside rooms with the biggest very spacious and boasts a shower inside. The outside rooms need to be finished off in terms of full completion, just a little polish work here and there. The house can be...