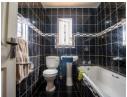

The house itself was turned into a 1 bedroom with a walk-in closet, and also has a fitted kitchen, bathroom, open lounge and dining room.

There are several outside rooms with the biggest very spacious and boasts a shower inside. The outside rooms need to be finished off in terms of full completion, just a little polish work here and there. The house can be...