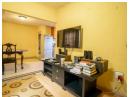

The house itself was turned into a 1 bedroom with a walk-in closet, and also has a fitted kitchen, bathroom, open lounge and dining room.

There are several outside rooms with the biggest very spacious and boasts a shower inside. The outside rooms need to be finished off in terms of full completion, just a little polish work here and there. The house can be...