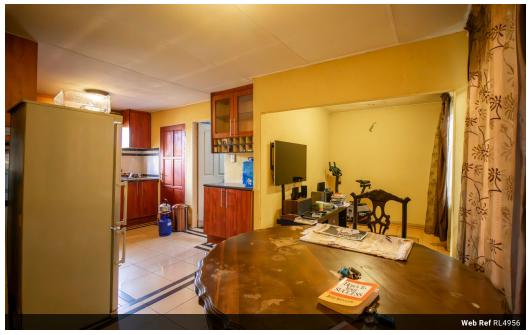

The house itself was turned into a 1 bedroom with a walk-in closet, and also has a fitted kitchen, bathroom, open lounge and dining room.

There are several outside rooms with the biggest very spacious and boasts a shower inside. The outside rooms need to be finished off in terms of full completion, just a little polish work here and there. The house can be...