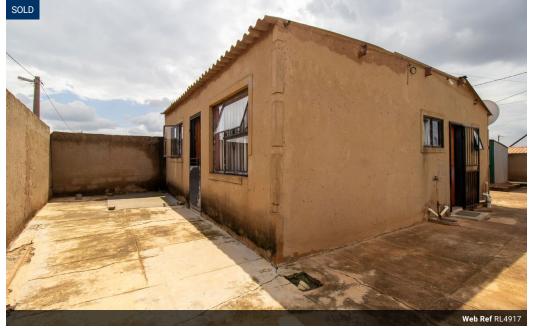

 Monthly Rates R226.9

This RDP house has two bedrooms which share a bathroom. A separate kitchen and lounge. There are two back rooms which cash be tenanted and they have an external bathroom they share. There is parking in the yard for 3 cars.

## Exterior Carports / Parkings Security Dom. Accom. Pool Views

3 No 2 No False **Sizes** Floor Size Land Size

60m² 200m²

https://www.vartrust.co.za