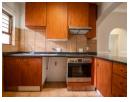

## **Property Features**:

- ✓ Spacious Open-Plan Living The kitchen, lounge, and dining area seamlessly flow onto a covered patio, overlooking a lush, easy-to-maintain garden.
- ✓ Well-Sized Bedrooms Both laminated-floor bedrooms offer plenty of cupboard space.
- ✓ Full Bathroom Equipped with a shower, bath, and vanity basin for added convenience.
- ✓ Functional Kitchen Featuring ample cupboard space, an electric hob, and oven.