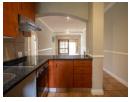

## **Property Features**:

- ✓ Spacious Open-Plan Living The kitchen, lounge, and dining area seamlessly flow onto a covered patio, overlooking a lush, easy-to-maintain garden.
- ✓ Well-Sized Bedrooms Both laminated-floor bedrooms offer plenty of cupboard space.
- ✓ Full Bathroom Equipped with a shower, bath, and vanity basin for added convenience.
- ✓ Functional Kitchen Featuring ample cupboard space, an electric hob, and oven.