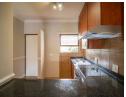

## **Property Features**:

- ✓ Spacious Open-Plan Living The kitchen, lounge, and dining area seamlessly flow onto a covered patio, overlooking a lush, easy-to-maintain garden.
- ✓ Well-Sized Bedrooms Both laminated-floor bedrooms offer plenty of cupboard space.
- ✓ Full Bathroom Equipped with a shower, bath, and vanity basin for added convenience.
- ✓ Functional Kitchen Featuring ample cupboard space, an electric hob, and oven.