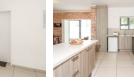

The kitchen is spacious, with Caesar countertops, and ample storage space including a built-in pantry cupboard. The entire house has modern finishes, and so too in the kitchen. There is a four-plate gas stove, and space for a side-by-side fridge/freezer and two under-counter appliances.