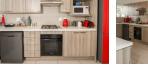

The kitchen is spacious, with Caesar countertops, and ample storage space including a built-in pantry cupboard. The entire house has modern finishes, and so too in the kitchen. There is a four-plate gas stove, and space for a side-by-side fridge/freezer and two under-counter appliances.