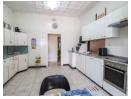

Located in Roodepoort, close to Westgate Mall, transport routes, and schools, this home features:

-3 Large...

## Features

| Pets Allowed | Yes |                     |       |            |       |
|--------------|-----|---------------------|-------|------------|-------|
| Interior     |     | Exterior            |       | Sizes      |       |
| Bedrooms     | 3   | Garages             | 1     | Floor Size | 248m² |
| Bathrooms    | 1   | Carports / Parkings | 3     |            |       |
| Kitchens     | 1   | Security            | No    |            |       |
| Recep. Rooms | 3   | Dom. Accom.         | 1     |            |       |
| Studies      | 1   | Pool                | No    |            |       |
| Furnished    | No  | Views               | False |            |       |
|              |     |                     |       |            |       |