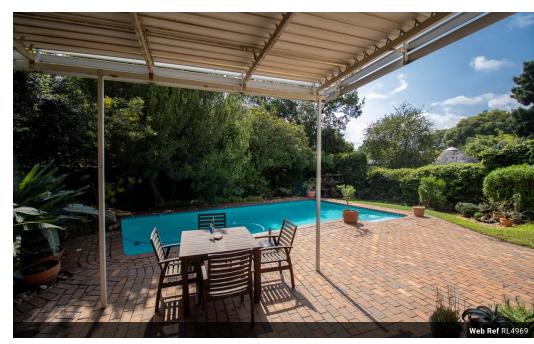

## Property Features:

- ✓ Generous Living Spaces A large dining area, separate lounge with a built-in bar, and a dedicated home office.
- ✓ Well-Equipped Kitchen Featuring both gas and electric ovens, plus a cozy breakfast nook.
- ✓ Private Outdoor Retreat A large, well-maintained garden with a stunning pool, perfect for relaxation and...