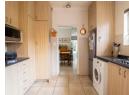

## Key Features:

- ✓ Spacious Living Areas: The lounge and dining area are separated by a warm, inviting fireplace, creating a cozy ambiance.
- Modern Kitchen: Featuring a gas stove, ample cupboard space, and space for two under-counter appliances.
  Three Well-Sized Bedrooms: The main bedroom is en-suite, while the other two bedrooms share a stylish family bathroom.