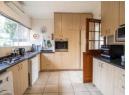

## Key Features:

- ✓ Spacious Living Areas: The lounge and dining area are separated by a warm, inviting fireplace, creating a cozy ambiance.
- Modern Kitchen: Featuring a gas stove, ample cupboard space, and space for two under-counter appliances.
  Three Well-Sized Bedrooms: The main bedroom is en-suite, while the other two bedrooms share a stylish family bathroom.