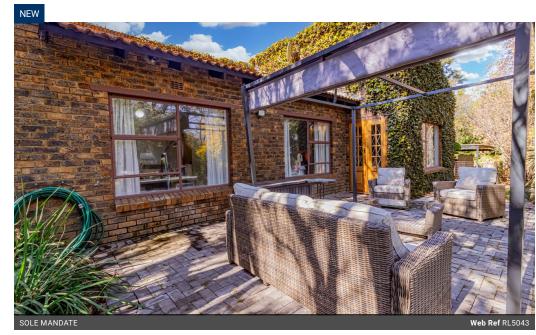

3 Bedrooms | 2 Bathrooms | Refurbished Kitchen | Outbuildings | Dual Entrances | Business Potential

Situated within the secure and exclusive Guinea Fowl Estate, this fully walled agricultural holding offers the perfect blend of country living, security, and work-from-home potential.

The main residence features three well-sized bedrooms, two bathrooms (with main en-suite), a comfortable lounge, and a recently refurbished kitchen with modern finishes and a walk-in pantry — ideal for family living or staff accommodation for a small agricultural or animal-related business.