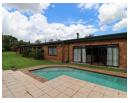

## **Features**

| Pets Allowed | Yes |                     |       |            |                     |
|--------------|-----|---------------------|-------|------------|---------------------|
| Interior     |     | Exterior            |       | Sizes      |                     |
| Bedrooms     | 4   | Garages             | 2     | Floor Size | 450m²               |
| Bathrooms    | 3.5 | Carports / Parkings | 4     | Land Size  | 8,565m <sup>2</sup> |
| Kitchens     | 2   | Security            | Yes   |            |                     |
| Recep. Rooms | 4   | Dom. Accom.         | 2     |            |                     |
| Studies      | 1   | Pool                | Yes   |            |                     |
| Furnished    | No  | Views               | False |            |                     |