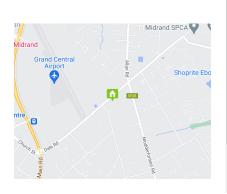

# IDEAL LOCATION FOR BUSINESS

NEAR ALLANDALE ROAD AND NEW ROAD;

CLOSE TO ESCOM TRAINING CENTRE;

PERFECT LOCATION FOR BUSINESS;

This 28.3930 sq meter stand is a blank canvas waiting for you to design how you would like to lay out all the buildings.

Situated with easy access to Allandale road and New road.

Perfect for a Construction company or a Logistics company. Or even open your business there.

Very few stands this size are left in Midrand.

Call for a viewing