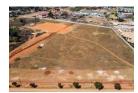

# IDEAL LOCATION FOR BUSINESS

NEAR ALLANDALE ROAD AND NEW ROAD;

CLOSE TO ESCOM TRAINING CENTRE;

PERFECT LOCATION FOR BUSINESS;

This 28.3930 sq meter stand is a blank canvas waiting for you to design how you would like to lay out all the buildings.

Situated with easy access to Allandale road and New road.

Perfect for a Construction company or a Logistics company. Or even open your business there.

Very few stands this size are left in Midrand.

Call for a viewing