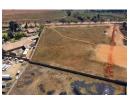

# IDEAL LOCATION FOR BUSINESS

NEAR ALLANDALE ROAD AND NEW ROAD;

CLOSE TO ESCOM TRAINING CENTRE;

PERFECT LOCATION FOR BUSINESS;

This 28.3930 sq meter stand is a blank canvas waiting for you to design how you would like to lay out all the buildings.

Situated with easy access to Allandale road and New road.

Perfect for a Construction company or a Logistics company. Or even open your business there.

Very few stands this size are left in Midrand.

Call for a viewing