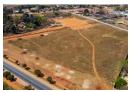

# IDEAL LOCATION FOR BUSINESS

NEAR ALLANDALE ROAD AND NEW ROAD;

CLOSE TO ESCOM TRAINING CENTRE;

PERFECT LOCATION FOR BUSINESS;

This 28.3930 sq meter stand is a blank canvas waiting for you to design how you would like to lay out all the buildings.

Situated with easy access to Allandale road and New road.

Perfect for a Construction company or a Logistics company. Or even open your business there.

Very few stands this size are left in Midrand.

Call for a viewing