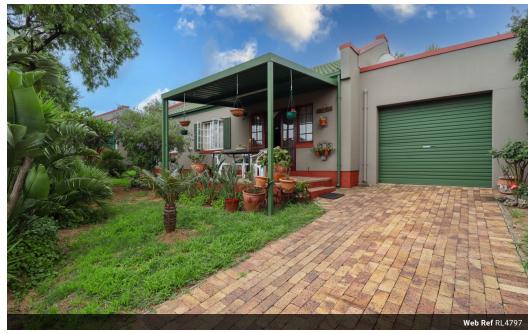

## Immacualte and renovated

A full title freehold property in a well run small estate. This home has been fully renovated and is in immaculate condition. The entrance is gated and the entire yard is secure for pets and young children. The lush, well kept garden is established with a mango, pomegranate, guava trees and a curry and bay leaf plants, together with a herb garden as well as roses and scented frangipani.

The patio leads into the lounge and dining room, spacious enough for a six seater table and full lounge suite and is airconditioned. The ceilings are double volume allowing for a sense of space and light. The dining area opens to the kitchen and the back braai area. The kitchen has plenty of cupboards and place for three appliances with a gas stove. It is neat and easy to keep clean with tiled floors and granite work tops and plenty of...