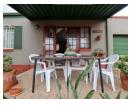

The patio leads into the lounge and dining room, spacious enough for a six seater table and full lounge suite and is airconditioned. The ceilings are double volume allowing for a sense of space and light. The dining area opens to the kitchen and the back braai area. The kitchen has plenty of cupboards and place for three appliances with a gas stove. It is neat and easy to keep clean with tiled floors and granite work tops and plenty of...