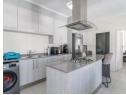

This is a new complex and the units have been fitted with modern finishes, granite tops in the galley kitchen and large porcelain tiles on the floors and in the bathroom. The kitchen has space for a large fridge and one appliance, plenty of space for a worktop or breakfast bar. Very well designed for work flow and use of interior space.