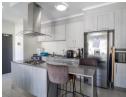

This is a new complex and the units have been fitted with modern finishes, granite tops in the galley kitchen and large porcelain tiles on the floors and in the bathroom. The kitchen has space for a large fridge and one appliance, plenty of space for a worktop or breakfast bar. Very well designed for work flow and use of interior space.