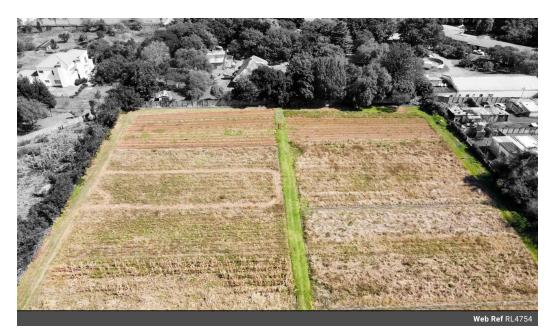

## A lifestyle choice!

Tucked away up your own panhandle driveway is this flat rectangular piece of land ready for rezoning for for 25 units. This is a new subdivision of 8565sqm (inclusive of the panhandle). Surrounded on all sides by friendly neighbours. Bulk services are available.