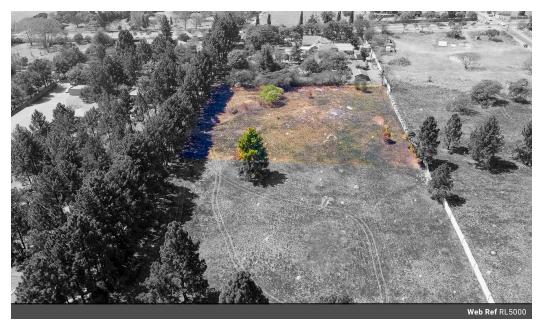

## LOCATION- NEAR ACCTS CHURCH ON ALLAN ROAD

Set down a Pan handle on this sought after road.

This vacant piece of Land is Ideal to build your dream home where you can also work from home.

This blank canvas is waiting for you to turn it into an amazing picture.

There is a Borehole, which needs to be fitted.

Remember that the Banks would require 40% down payment for a Bond.

## Features

| Interior  |    | Exterior |       | Sizes     |                     |
|-----------|----|----------|-------|-----------|---------------------|
| Furnished | No | Security | No    | Land Size | 8,565m <sup>2</sup> |
|           |    | Pool     | No    |           |                     |
|           |    | Viewe    | False |           |                     |