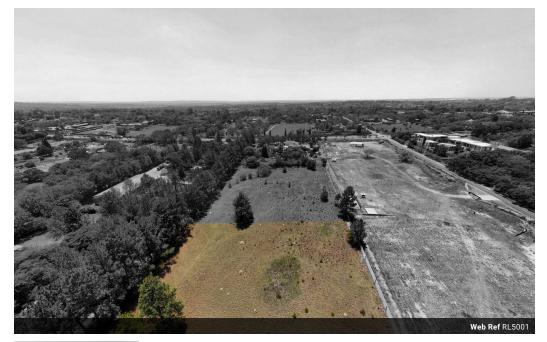

## CLOSE PROXIMITY TO THE N1 HIGHWAY

SET AT THE END OF THE PAN HANDLE ON ALLAN ROAD;

Come an let your mind run wild with this vacant piece of Land.

The Property is ideal to build your Home on.

This level piece of land you could do a lot with even put up tunnels, grow veggies keep a couple of chickens and a few sheep.

### Features

Interior Furnished **Exterior** Security Pool Views

No No False Sizes Land Size

8.565m<sup>2</sup>