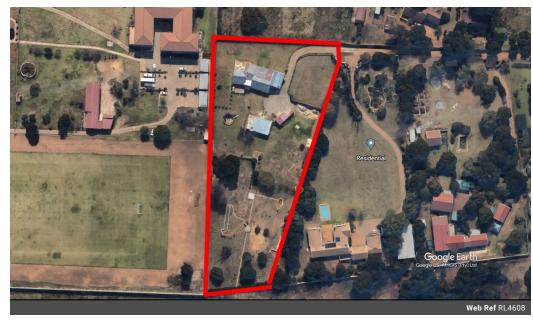

## CLOSE TO ESCOM TRAINING CENTRE;

SET UP A PAN HANDLE CLOSE TO GLEN AUSTIN HIGH SCHOOL;

Ever wanted to live on a small holding, keep a few chickens, put up a tunnel or 2 to grow vegetables and have the family staying with you. Or rent out the Cottages.

Well here is your chance.

Main house has 3 Bedrooms all a good size with en suite, guest Bathroom, Living room has fire place, Dining room, Study, Games room, Kitchen and Laundry .

 ${\tt Cottage~1; Has~open~plan~kitchen/Lounge, 3~Bedrooms~with~bic, 2~Bathrooms.}$ 

Cottage 2; Is 1 Bedroomed, Bathroom.

Property has Municipal water and 3 phase Electricity.

Automated Gate

## Features

| Pets Allowed | Yes |                     |       |           |                     |
|--------------|-----|---------------------|-------|-----------|---------------------|
| Interior     |     | Exterior            |       | Sizes     |                     |
| Bedrooms     | 7   | Carports / Parkings | 4     | Land Size | 8,963m <sup>2</sup> |
| Bathrooms    | 6   | Security            | No    |           |                     |
| Kitchens     | 3   | Pool                | No    |           |                     |
| Recep. Rooms | 2   | Views               | False |           |                     |
| Studies      | 1   |                     |       |           |                     |
| Eurniched    | No  |                     |       |           |                     |