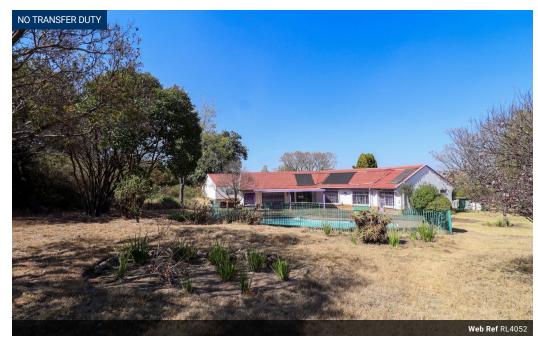

## LOCATION LOCATION WALKING DISTANCE TO ALLENDALE ROAD

PROPERTY IS VAT REGISTERED NO TRANSFER COSTS;

EASY ACCESS TO MALL OF AFRICA, CARSTENHOF HOSPITAL;

NOT FAR FROM THE MOSQUE, N1 AND MIDRAND CAMPUS;

VAT TO BE ADDED ONTO PRICE;

This property is perfect to run your business from.

Situated on Dane road.

The house has 3 Bedrooms/offices, Main Bedroom has en suite. There is a second Bathroom. Lounge, Kitchen and a walk in pantry.

House has burglar bars, trellidoors, alarm system, beams.

## **Features**

| Pets Allowed | Yes |                     |       |           |                     |
|--------------|-----|---------------------|-------|-----------|---------------------|
| Interior     |     | Exterior            |       | Sizes     |                     |
| Bedrooms     | 3   | Garages             | 2     | Land Size | 9,613m <sup>2</sup> |
| Bathrooms    | 2   | Carports / Parkings | 2     |           |                     |
| Kitchens     | 1   | Security            | No    |           |                     |
| Recep. Rooms | 2   | Dom. Accom.         | 1     |           |                     |
| Furnished    | No  | Pool                | Yes   |           |                     |
|              |     | Views               | False |           |                     |