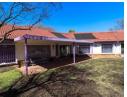

This property is perfect to run your business from.

Situated on Dane road.

The house has 3 Bedrooms/offices, Main Bedroom has en suite. There is a second Bathroom. Lounge, Kitchen and a walk in pantry.

House has burglar bars, trellidoors, alarm system, beams.

## **Features**

| Pets Allowed | Yes |                     |       |           |                     |
|--------------|-----|---------------------|-------|-----------|---------------------|
| Interior     |     | Exterior            |       | Sizes     |                     |
| Bedrooms     | 3   | Garages             | 2     | Land Size | 9,613m <sup>2</sup> |
| Bathrooms    | 2   | Carports / Parkings | 2     |           |                     |
| Kitchens     | 1   | Security            | No    |           |                     |
| Recep. Rooms | 2   | Dom. Accom.         | 1     |           |                     |
| Furnished    | No  | Pool                | Yes   |           |                     |
|              |     | Views               | False |           |                     |