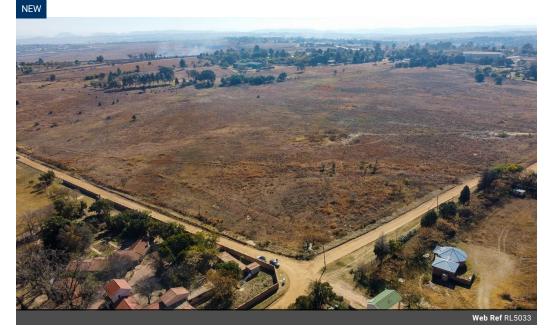

## Vacant land for development

The agriculture land is located in a prime location spot, close to Saddlebrook Estate and Moles End. The land around it has mostly been rezoned to commercial and residential.

Located next to Summit and Mnandi Road ideal for investment. Huge developments are happening in the area. This will change rights to between 5 and 10 units per ha.

Public transport is freely accessible and infrastructure utility, including sewerage, and electricity and water can be accessed.

5km away from River Sands and Copper Leaf and close to the N 14 highway.

Please call me to arrange a private viewing.