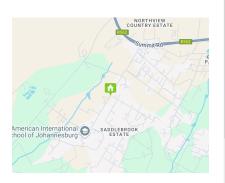

## Vacant land for development

The agriculture land is located in a prime location spot, close to Saddlebrook Estate and Moles End. The land around it has mostly been rezoned to commercial and residential.

Located next to Summit and Mnandi Road ideal for investment. Huge developments are happening in the area. This will change rights to between 5 and 10 units per ha.

Public transport is freely accessible and infrastructure utility, including sewerage, and electricity and water can be accessed.

5km away from River Sands and Copper Leaf and close to the N 14 highway.

Please call me to arrange a private viewing.