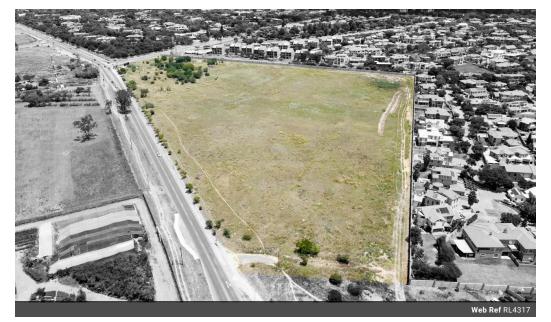

## Zoning almost complete

This property is almost complete with rezoning. Outstanding is conditions of establishment for residential 2. There is a small wetland that can be incorporated into a private park area. It would suit a retirement village development or three storey walk ups. The sale price will attract VAT instead of transfer duty.