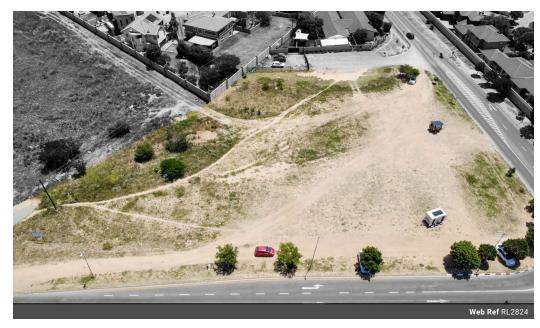

## ZONED for a Petrol Station

ZONED for a Petrol Station with some retail on the corner of Tambotie and busy Garden Road. All town planning completed to approval of amendment of scheme by Joburg Department of Development Planning (Amendment Sxcheme 07-19339)

Use Zone 22 Public Garage Height 2 Storeys Coverage 25% FAR 0.25 Building Lines 5 metres along street boundaries Parking as per scheme

Traffic study has been accepted by some of the Oil companies as well. Site License application is in process.