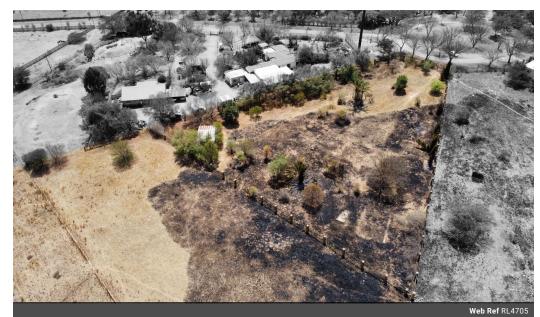

## Ideal to design what you need.

This is a large piece of voant land that is fenced. It is flat and has neighbours on all sides. A water and electrical connection are available. Situated within the last circle on the road it is well protected and can be made very secure.