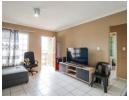

The airy, open-plan kitchen flows easily into the spacious living area, which leads onto a balcony. There is plenty of cupboard space in the kitchen which includes a breakfast counter, and space for a standard-sized fridge and one under-counter appliance.