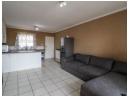

The airy, open-plan kitchen flows easily into the spacious living area, which leads onto a balcony. There is plenty of cupboard space in the kitchen which includes a breakfast counter, and space for a standard-sized fridge and one under-counter appliance.