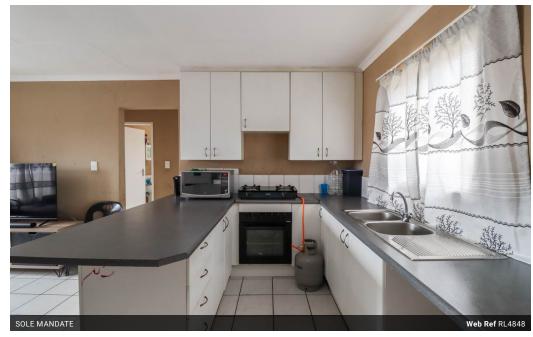

The airy, open-plan kitchen flows easily into the spacious living area, which leads onto a balcony. There is plenty of cupboard space in the kitchen which includes a breakfast counter, and space for a standard-sized fridge and one under-counter appliance.