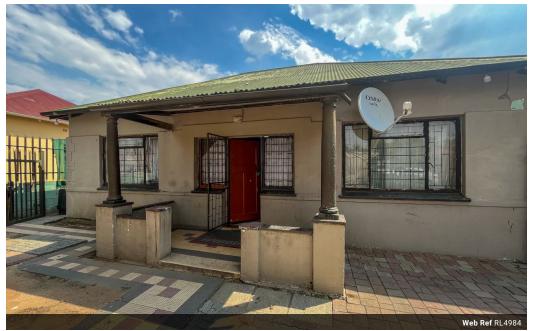

### Perfect Investment property

An investor's dream, 2 bedroom home, fitted kitchen, with cupboards, stove and water mixer and sink,open plan lounge, dining, bathroom and toilet, with fitted wardrobes in the bedrooms, 4 outside spacious rooms and a functioning tuck shop. Potential rental up to R15000.