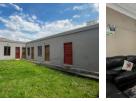

### Perfect Investment property

An investor's dream, 2 bedroom home, fitted kitchen, with cupboards, stove and water mixer and sink,open plan lounge, dining, bathroom and toilet, with fitted wardrobes in the bedrooms, 4 outside spacious rooms and a functioning tuck shop. Potential rental up to R15000.