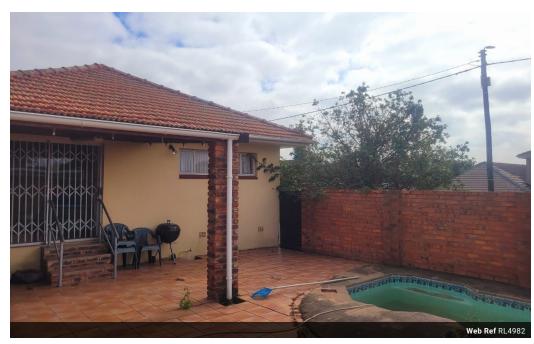

There is an outdoor entertainment area with a pool and braai. Parking is available for two cars in the double garage

The property has an established garden, is a walk to the Greenfields Spar with shopping centre and George Randall School.