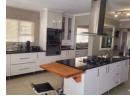

House 1 comprises 4 bedrooms all with built in wardrobes and laminate floors. The main bedroom is ensuite and has a walk in closet. The kitchen is gourmet, opens out into a lounge and dining. The entertainment rooms overlook a sparkling pool and play area.