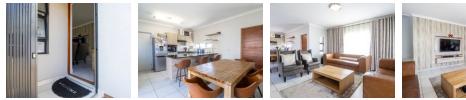

Upon entering this beautiful family home you are welcomed by the spacious open plan lounge/dining room/kitchen area.

The kitchen has beautiful wooden built in cupboards with granite tops, A 4 burner gas hob with 2x gas bottles. The breakfast nook makes it easy for on the go people to quickly grab a bite to eat. The kitchen also has space for a fridge, electrical appliances and it has an electric oven and geyser with a heat pump.

In the dining area there is a glass sliding door which opens onto the back yard and sun swept patio area.

Downstairs you will find the guest bathroom with toilet...