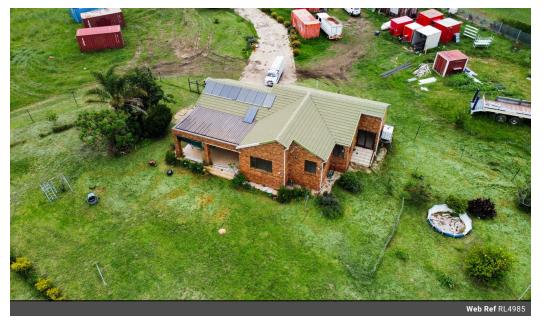

## Opportunity

The house is build closer to the main entrance to allow you ample space to construct a second dream home. Strategically located along the Lloys Ellis Avenue and capable of allowing multiple access points from the road into the property. The current access gate is remote controlled. Water is sourced from a 60m borehole, however there is a municipality connection point in case you want to use their supply. The front and back parts are fenced whilst both sides are brick walled approximately 3m high.

This property is located + 3kms from the busy Tulip Road along R114 Eldoraign/Diepsloot road. The mall@55 and other amenities also within less than 3 kms from the property. There is access to both R55 and R14 towards Pretoria/Joburg and Mogale city.

This is a solid structure with face brick, 3 x bedrooms main on-suite and the...

## Features

| Pets Allowed | Yes |                     |      |            |                      |
|--------------|-----|---------------------|------|------------|----------------------|
| Interior     |     | Exterior            |      | Sizes      |                      |
| Bedrooms     | 3   | Garages             | 2    | Floor Size | 283m <sup>2</sup>    |
| Bathrooms    | 2   | Carports / Parkings | 4    | Land Size  | 18,781m <sup>2</sup> |
| Kitchens     | 1   | Security            | Yes  |            |                      |
| Recep. Rooms | 2   | Pool                | No   |            |                      |
| Furnished    | No  | Views               | True |            |                      |