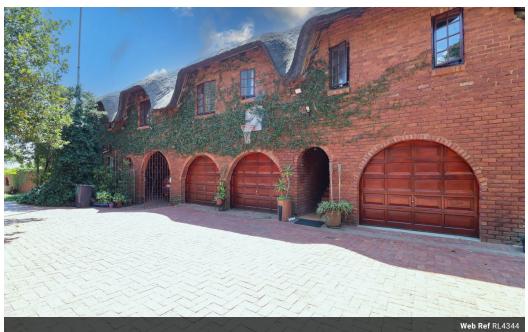

## Charming Thatched Double-Storey Home

Tucked away in a quiet cul-de-sac of the leafy Mnandi agricultural area, this spacious four-bedroom thatched home offers privacy, character, and plenty of versatile living space.

Ground Floor: A remote-controlled security gate welcomes you into the property. Step through the reception area into a well-appointed kitchen with a separate scullery, conveniently located near the dining room. The formal lounge leads off the double volume entrance hall which creates an airy, open feel and flows effortlessly into the garden with a swimming pool and a inviting thatched lapa—perfect for entertaining.

## Features

| Pets Allowed | Yes |                     |      |            |                      |
|--------------|-----|---------------------|------|------------|----------------------|
| Interior     |     | Exterior            |      | Sizes      |                      |
| Bedrooms     | 4   | Garages             | 4    | Floor Size | 537m²                |
| Bathrooms    | 3   | Carports / Parkings | 4    | Land Size  | 10,471m <sup>2</sup> |
| Kitchens     | 1   | Security            | Yes  |            |                      |
| Recep. Rooms | 2   | Pool                | Yes  |            |                      |
| Studies      | 1   | Views               | True |            |                      |
| Furnished    | No  |                     |      |            |                      |