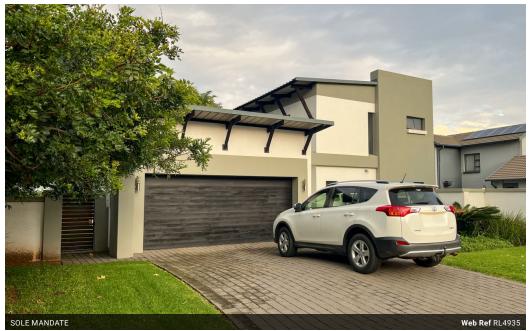

Bargain of the year!!

R3,400,000

2

**a** 2

3 bed, 2 bath

🗖 З

## Features

| Pets Allowed | Yes |
|--------------|-----|
| Interior     |     |
| Bedrooms     | 3   |
| Bathrooms    | 2   |
| Kitchens     | 1   |
| Recep. Rooms | 2   |
| Studies      | 1   |
| Furnished    | No  |

| Exterior            |
|---------------------|
| Garages             |
| Carports / Parkings |
| Security            |
| Pool                |
| Views               |
|                     |

2 2

Yes Yes False Sizes Land Size

765m<sup>2</sup>