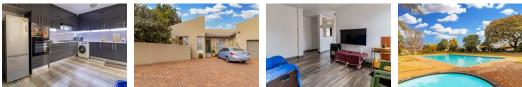

Upon entering, you're greeted by a welcoming entrance hall that leads to a tiled dining area seamlessly flowing into a brand-new, open-plan kitchen. Fully renovated with sleek modern finishes, the kitchen features ample built-in cupboards, space for a single fridge, washing machine, and dishwasher, as well as a double sink. A five-burner gas hob and an energy-efficient electric geyser with timer add functionality and flair.

The lounge is finished in neutral tiles and...

Yes

3

2

1

2

No