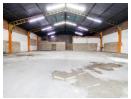

- ✓ Land Size: Expansive 7,500m² property, providing ample space for operations and future expansion. ✓ Main Warehouse: 700m² of versatile space, perfect for manufacturing, distribution, or storage.
- ✓ Office Space: 150m² of well-maintained, functional office facilities, ensuring a productive work environment.
- ✓ Undercover Storage: 600m² of covered space, offering protection for goods and equipment.
- ✓ Power Supply: Equipped with a 3-phase 100 KVA power supply, meeting the needs of high-energy operations.

## **Features**

Zoning Industrial

Interior Exterior Sizes Power 3 Phase Floor Size 1,500m<sup>2</sup> Yes Security Land Size 7,500m<sup>2</sup>