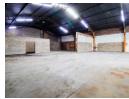

- ✓ Land Size: Expansive 7,500m² property, providing ample space for operations and future expansion. ✓ Main Warehouse: 700m² of versatile space, perfect for manufacturing, distribution, or storage.
- ✓ Office Space: 150m² of well-maintained, functional office facilities, ensuring a productive work environment.
- ✓ Undercover Storage: 600m² of covered space, offering protection for goods and equipment.
- ✓ Power Supply: Equipped with a 3-phase 100 KVA power supply, meeting the needs of high-energy operations.

## **Features**

Zoning Industrial

Interior Exterior Sizes Power 3 Phase Floor Size 1,500m<sup>2</sup> Yes Security Land Size 7,500m<sup>2</sup>