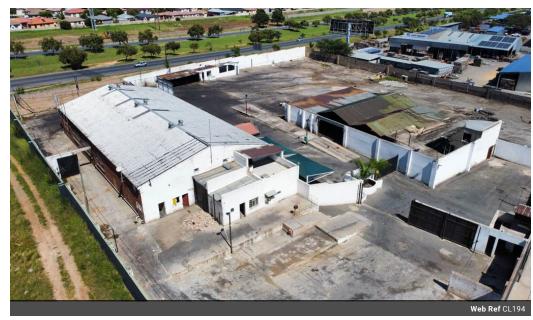

## Prime Industrial Property to rent on Allandale Road in Midrand..... Ideal for multi-use business

This exceptional industrial property spans 7.500m<sup>2</sup> of land, offering ample space for a variety of business operations. Located in a high-demand area on Allandale Road, this property ensures excellent visibility, accessibility, and logistical convenience for industrial and commercial use.

- ✓ Land Size: Expansive 7,500m² property, providing ample space for operations and future expansion. ✓ Main Warehouse: 700m² of versatile space, perfect for manufacturing, distribution, or storage.
- ✓ Office Space: 150m² of well-maintained, functional office facilities, ensuring a productive work environment.
- ✓ Undercover Storage: 600m² of covered space, offering protection for goods and equipment.
- ✓ Power Supply: Equipped with a 3-phase 100 KVA power supply, meeting the needs of high-energy operations.

## **Features**

Zoning Industrial

Interior Exterior Sizes Power 3 Phase Floor Size 1,500m<sup>2</sup> Yes Security Land Size 7,500m<sup>2</sup>