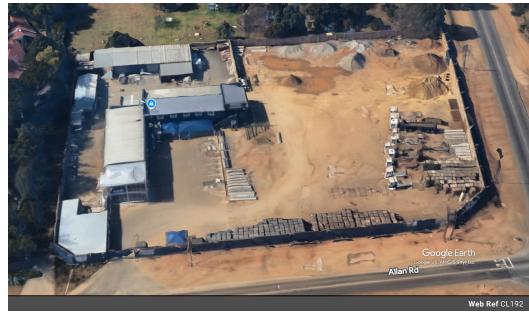

## Prime Commercial Property for Sale in Midrand

This commercial property is perfectly positioned with easy access to major transport routes, making it ideal for large-scale operations.

#### Key Features:

- ✓ Dual Entrances: Designed to accommodate large trucks for seamless loading and distribution.
- ✓ Two Spacious Warehouses: Offering ample storage and workspace for various industrial and commercial needs.
- Plenty of Offices & Boardroom: Well-maintained office spaces and a professional boardroom in excellent condition.
  Power & Energy Efficiency: Equipped with 3-phase power, a X2 solar units of 13.2 KVA each and a 37.5 generator for
- uninterrupted operations.
- ✓ Prime Location: Strategically positioned in Midrand, a sought-after commercial hub with excellent infrastructure and accessibility.